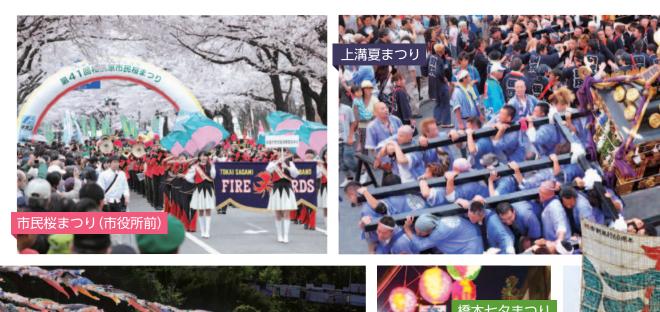

#### 市民桜(若葉)まつりへの参加

昭和49年から開催されている、市民桜(若葉)まつりは平成30年に第45回を迎えましたが、市連は平成3年の第18回から毎年参加し、自治会への加入促進の一環として理事による、自治会報・加入促進グッズの配布、各地区の活動写真の展示及び自治会加入促進パレードを行っています。