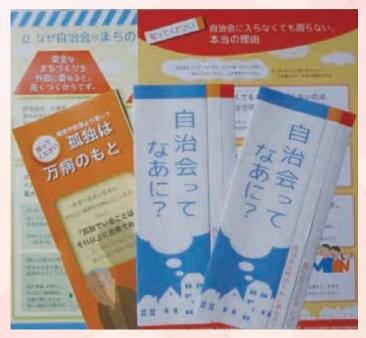

#### 市連ホームページのリニューアル

自治会加入促進活動や若い世代への意識啓発と加入促進の観点から、相模原市自治会加入推進協議会で検討した内容をもとに、平成28年2月にホームページのリニューアルを実施。スマートフォンに対応した画面や住所から自治会が検索できる機能、メールマガジン機能など、より充実した内容になりました。

相模原市自治会連合会のホームページアドレス http://www.sagamihara-jichiren.jp/

#### 自治会員専用割引(JichiPass)の内容充実

平成元年に取組を開始した自治会員専用割引に弁護士相談や人間ドック、ホームタウンチームなどの割引内容を充実させ、自治会加入のメリットの充実を図っています。