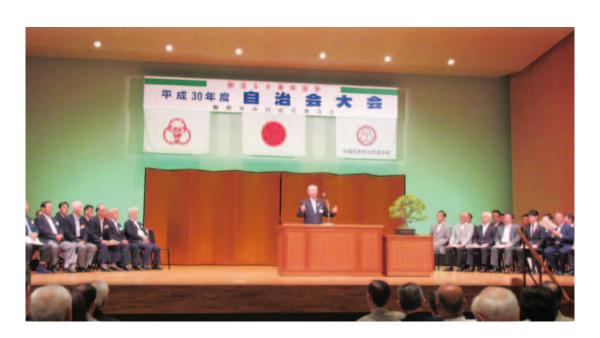

## 自治会大会スローガン 「つくりだそう 自治の力で 明るいまちを」

創立50周年記念 平成30年度自治会大会

(平成30年7月7日於市民会館)

#### 自治会大会の開催

昭和44年から「自治会長大会」として開催されていましたが、平成3年から「自治会大会」と名称変更し、市民会館大ホールにおいて、地域活動功労者の表彰や、市内の団体や高校によるアトラクションなど、自治会員の交流の場として開催しています。