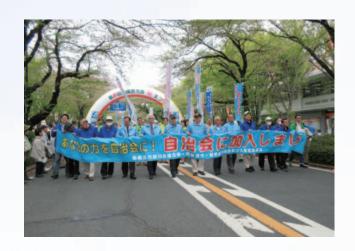

#### 市民桜(若葉)まつりへの参加

昭和49年から開催されている、市民桜(若葉)まつりは平成30年に第45回を迎えましたが、市連は平成3年の第18回から毎年参加し、自治会への加入促進の一環として理事による、自治会報・加入促進グッズの配布、各地区の活動写真の展示及び自治会加入促進パレードを行っています。