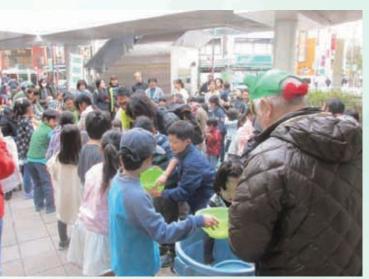

#### 市民桜(若葉)まつりへの参加

昭和49年から開催されている、市民桜(若葉)まつりは平成30年に第45回を迎えましたが、市連は平成3年の第18回から毎年参加し、自治会への加入促進の一環として理事による、自治会報・加入促進グッズの配布、各地区の活動写真の展示及び自治会加入促進パレードを行っています。