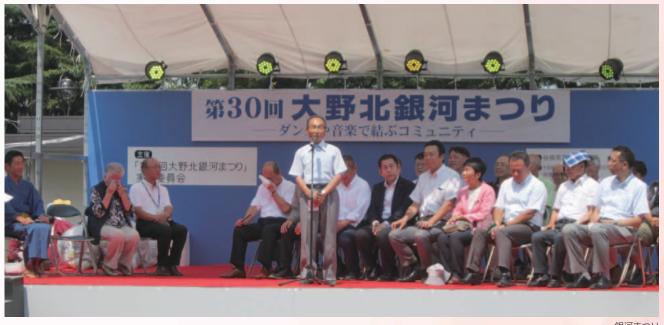

#### 自治会大会の開催

昭和44年から「自治会長大会」として開催されていましたが、平成3年から「自治会大会」と名称変更し、市民会館大ホールにおいて、地域活動功労者の表彰や、市内の団体や高校によるアトラクションなど、自治会員の交流の場として開催しています。