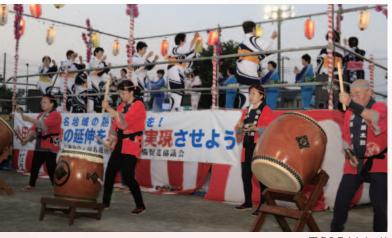

#### 自治会大会の開催

昭和44年から「自治会長大会」として開催されていましたが、平成3年から「自治会大会」と名称変更し、市民会館大ホールにおいて、地域活動功労者の表彰や、市内の団体や高校によるアトラクションなど、自治会員の交流の場として開催しています。