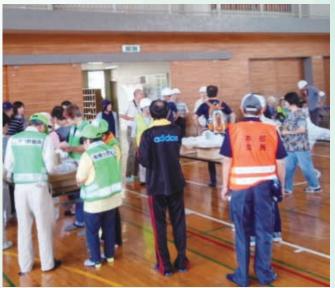

#### 自治会大会の開催

昭和44年から「自治会長大会」として開催されていましたが、平成3年から「自治会大会」と名称変更し、市民会館大ホールにおいて、地域活動功労者の表彰や、市内の団体や高校によるアトラクションなど、自治会員の交流の場として開催しています。